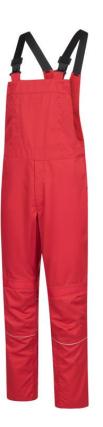

#### **Bib Trousers**

Article No. 42010

- · Bib pocket inside with Velcro fastening, on the left with separate pen compartment
- · 2 integrated side pockets with Velcro fastening
- 1 integrated ruler pocket on the right with Velcro fastener
- 1 integrated back pocket with Velcro fastener
- Width adjustment on both sides with stretch insert
- Trousers fly with zip
- Stretch insert above the knees
- Silver reflective piping on the knee
- Stretch straps with buckles
- · Leg ends with 1 press stud