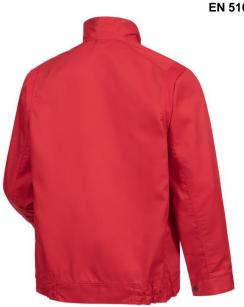

#### **Jacket**

Article No. 40010

- · Shawl collar with 2 press studs
- concealed front flap with zip and 4 press studs
- 2 inside chest pockets, left incl. pen pocket
- stretch insert at the back of the shoulders / sleeves
- · elastic sew in on the right and left at the bottom back of the waistband
- reflective piping (silver) on chest
- cuffs with press stud