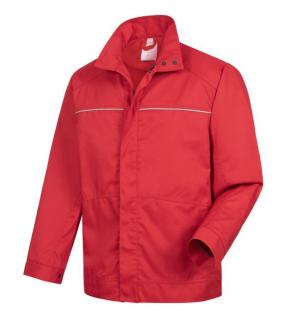

#### **Jacket**

Article No. 40010

- · Shawl collar with 2 press studs
- concealed front flap with zip and 4 press studs
- 2 inside chest pockets, left incl. pen pocket
- stretch insert at the back of the shoulders / sleeves
- · elastic sew in on the right and left at the bottom back of the waistband
- reflective piping (silver) on chest
- cuffs with press stud