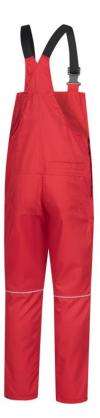

#### **Bib Trousers**

Article No. 42010

- · Bib pocket inside with Velcro fastening, on the left with separate pen compartment
- · 2 integrated side pockets with Velcro fastening
- 1 integrated ruler pocket on the right with Velcro fastener
- 1 integrated back pocket with Velcro fastener
- Width adjustment on both sides with stretch insert
- Trousers fly with zip
- Stretch insert above the knees
- Silver reflective piping on the knee
- Stretch straps with buckles
- · Leg ends with 1 press stud